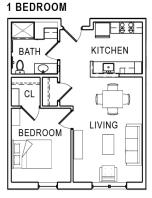

## DORCHESTER OF MT. LEBANON

Dorchester of Mt. Lebanon Senior Apartments • 2903 Midland Avenue, Pittsburgh, PA 15226

Web Site: dorchestermtleb.com • Information: 412-402-2479
Management Agent: Allegheny County Housing Authority



# 



### TYPE B (625 SQ.FT.)



TYPE A (905 SQ.FT.)
2 BEDROOM ACCESSIBLE



#### **INCOME GUIDELINES ELIGIBILITY**

One Person - \$0 - 31,920 Two Persons - \$0 - 36,480

#### **COMMUNITY PROFILE**

1 4-Story Apartment Building of 60 Apartments 52 Total One-Bedroom Apartments (4 are Fully HC Acessible) 8 Total Two-Bedroom Apartments (2 are Fully HC Acessible) On-Site Property Management & Maintenance 24-Hour Emergency Maintenance Service Electronic Access System at Building Entrances Site-Wide Security Camera System Community Room

Wellness Area

Decks

Reading Areas

Raised Garden Areas

Local police, fire, and emergency services Smoke-Free Building

#### **DWELLING UNIT AMENITIES**

Utilities included:

(gas/water/sewage/electric/trash)
Range and Refrigerator Included
Laundry Room on each floor
Tenant controlled heati