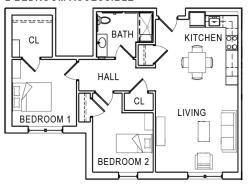

## DORCHESTER OF MT. LEBANON

Dorchester of Mt. Lebanon Senior Apartments • 2903 Midland Avenue, Pittsburgh, PA 15226

Web Site: dorchestermtleb.com • Information: 412-402-2479
Management Agent: Allegheny County Housing Authority



# 



### TYPE B (625 SQ.FT.)



TYPE A (905 SQ.FT.)
2 BEDROOM ACCESSIBLE



#### **INCOME GUIDELINES ELIGIBILITY**

One Person - \$0 - 31,920 Two Persons - \$0 - 36,480

#### **COMMUNITY PROFILE**

1 4-Story Apartment Building of 60 Apartments 52 Total One-Bedroom Apartments (4 are Fully HC Acessible) 8 Total Two-Bedroom Apartments (2 are Fully HC Acessible) On-Site Property Management & Maintenance 24-Hour Emergency Maintenance Service Electronic Access System at Building Entrances Site-Wide Security Camera System Community Room

Wellness Area

Decks

Reading Areas

Raised Garden Areas

Local police, fire, and emergency services Smoke-Free Building

#### **DWELLING UNIT AMENITIES**

Utilities included:

(gas/water/sewage/electric/trash)
Range and Refrigerator Included
Laundry Room on each floor
Tenant controlled heating & air conditioning
CATV, FIOS, & Internet