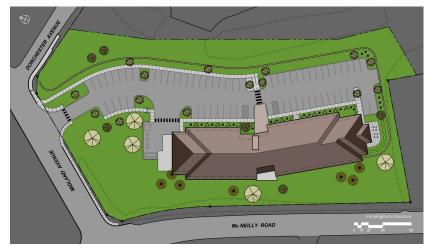

#### **PLACES NEARBY**

Community Borders: Baldwin Township, Brookline & Dormont Borough, located within one (1) mile of Dorchester of Mt. Lebanon. 3 Banks, CVS Pharmacy, US Post Office, Aldi Grocery Store, Restaurants & Business District